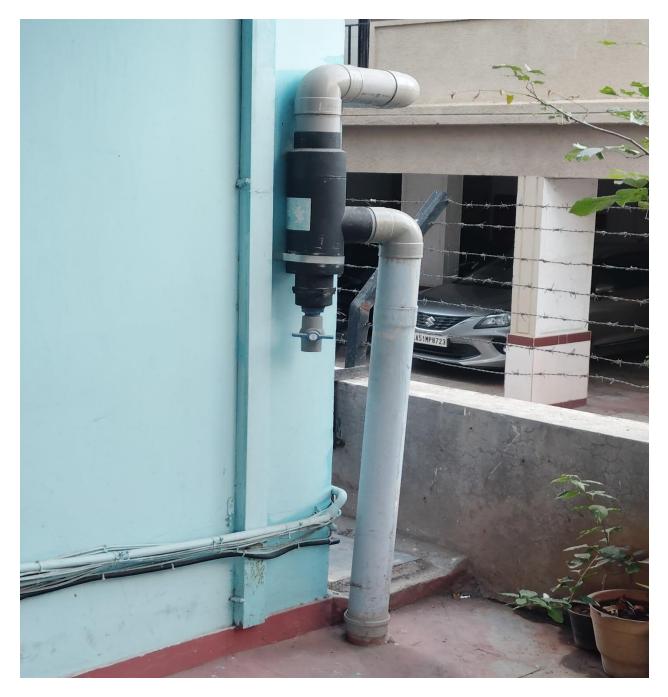

# **RAIN WATER HARVESTING**

Williams International College may implement rainwater harvesting as part of its sustainability efforts. This could involve collecting rainwater from rooftops and directing it to storage tanks for later use in irrigation, toilet flushing, or other non-potable needs.