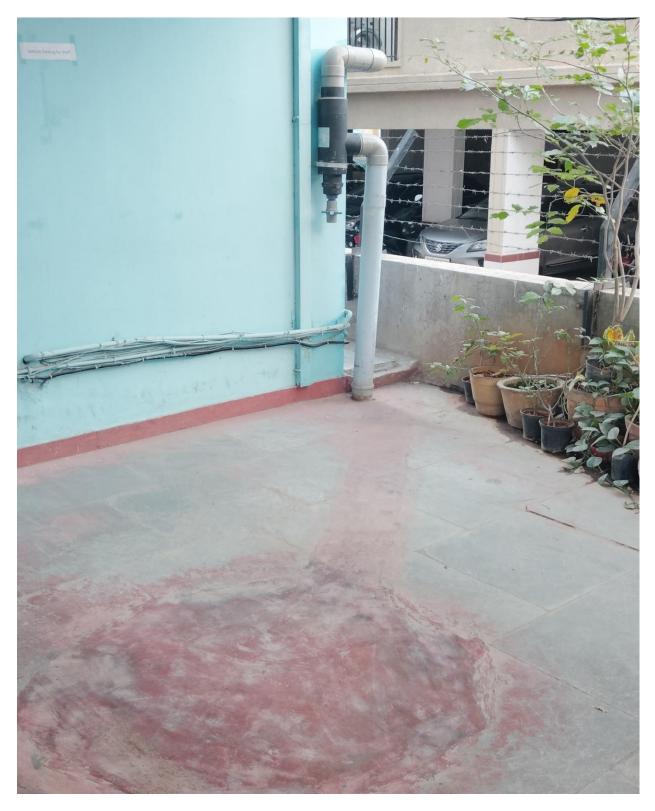

# **RAIN WATER HARVESTING**

Williams International College may implement rainwater harvesting as part of its sustainability efforts. This could involve collecting rainwater from rooftops and directing it to storage tanks for later use in irrigation, toilet flushing, or other non-potable needs.